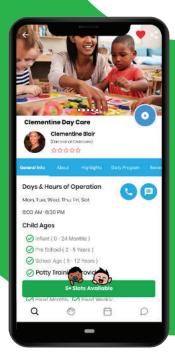

82%

...of all parents struggle with finding Child Care that fits their needs. TOOTRIS offers parents the ability to choose from over 180,000 of Child Care providers across all 50 states with just a click.

#### **Child Care Options For Everyone!**

The TOOTRIS network offers over 180,000 uniques choices to fit the individual needs of every parent, including flexible scheduling choices:

- Full-time/Part-time
- Backup/Drop-In Care
- Night Shift/Weekends

And endless program options:

- Child Care Centers
- Family Child Care Homes
- Before/After-School
- Babysitter/Nanny
- Learning Centers
- And more

**TOOTRU** 

Discover how you can add turn-key Child Care Benefits is as little as 10 days. Scan the QR Code to schedule a personal demo or go to TOOTRiS.com/employers